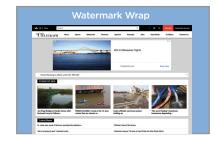

# **Creative Specs**

Size:

Billboard: 970 x 250 pixels

Hero: 970 x 300 pixels

Watermark Wrap: 1630 x 1275 pixels Top 126px